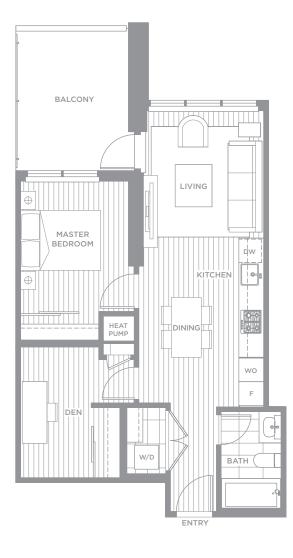

## UNIT F08 645 SQ. FT. 1 Bedroom + Den + 1 Bathroom

The developer reserves the right to make, without notice, changes, modifications or substitutions to the building design, specifications, room sizes, outdoor areas and floor plans. Final floor plans may be a mirror image of the floor plans shown. Square footage and room sizes are based on the preliminary survey measurements. Sizes are approximate and actual square footage may vary from the final survey and architectural drawings. Pictures, drawings, digital renderings and landscape plans are for illustrative purposes only and are subject to change. E.&O.E.