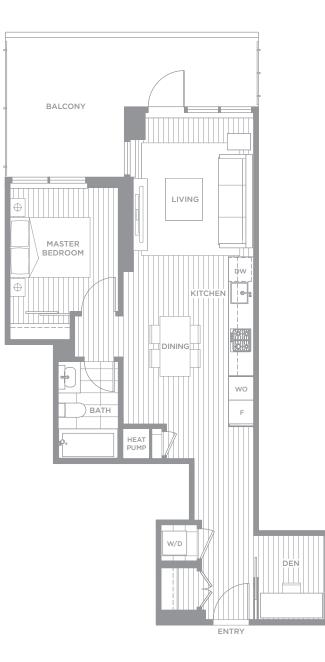

## UNIT F06 660 SQ. FT. 1 Bedroom + Den + 1 Bathroom

ASPAC

The developer reserves the right to make, without notice, changes, modifications or substitutions to the building design, specifications, room sizes, outdoor areas and floor plans. Final floor plans may be a mirror image of the floor plans shown. Square footage and room sizes are based on the preliminary survey measurements. Sizes are approximate and actual square footage may vary from the final survey and architectural drawings. Pictures, drawings, digital renderings and landscape plans are for illustrative purposes only and are subject to change. E.&O.E.