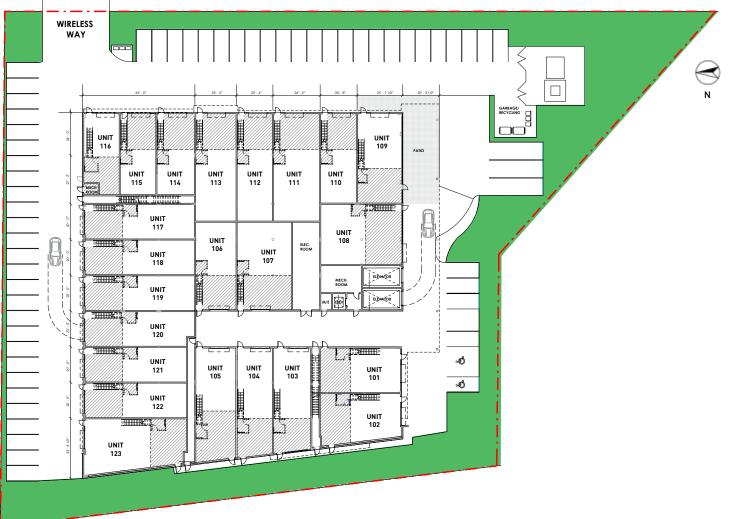

## THE BUILDING

- TROVE is an exclusive collection of 45 luxury automotive storage condominiums
- Choose from a menu of upgrades or from four auto-themed interior packages to reflect your own unique style: Maranello, Detroit, Goodwood, or Stuttgart
- Unit sizes ranging from 1,000 sq. ft. to 2,500 sq. ft. with mezzanine
- Internal and external drive aisles designed to ensure ease of access to each unit
- Additional guest parking on site
- Easy access to Highway 99 and 91, YVR Airport, and Downtown Vancouver
- IB1 Industrial Business Park zoning
- Concrete construction building designed for the West Coast climate
- Roughed-in connections for high speed Internet, cable, and telephone

### **GROUND FLOOR UNITS**

- Concrete slab-on-grade designed for approximately 250 psf load
- 10' wide automated glass grade loading door
- Glass aluminum frame entry door
- Signage opportunities available

#### SECOND FLOOR UNITS

- 10' wide solid automated grade loading door
- Secure metal entry door
- Exclusive 2 vehicle elevators and 1 passenger elevator for second storey access
- Select units offer expansive glazing for sunlight and panoramic views of the City or the North Shore mountains