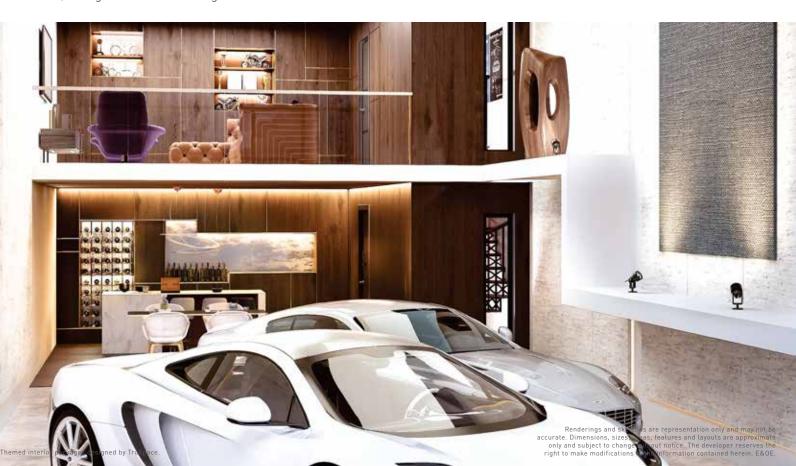

#### CUSTOM INTERIOR PACKAGES MARANELLO

Italian culture encompasses the joy of living in all its facets and this certainly is brought to life in the Maranello interior. Fast luxury cars and motorcycles, steeped in history are displayed next to beautifully crafted furniture items from BB Italia emphasizing detail and quality finishes. The opulent scale of the double width unit with feature central staircase graciously accentuate its luxurious surfaces whilst large sumptuous couches and dining area are perfect settings for receiving guests. The passion of Italy and its automotive design world warmly embrace each other in this dramatic environment.

#### CUSTOM INTERIOR PACKAGES GOODWOOD

Taking its themes from the private members club and the essence of exclusivity, we have produced an environment which oozes quality and refinement. Privacy and secrecy are elements that are expressed here, whereby doors to the washroom and mezzanine are built in to the panelled walls, along with secret storage areas. In the downstairs bar there is a games table, where guests can enjoy private card games whilst enjoying fine vintage scotch. Furniture in these rooms embraces mid-century themes that are inspired by Flemming's 007, which help create a very refined and well-crafted British experience.