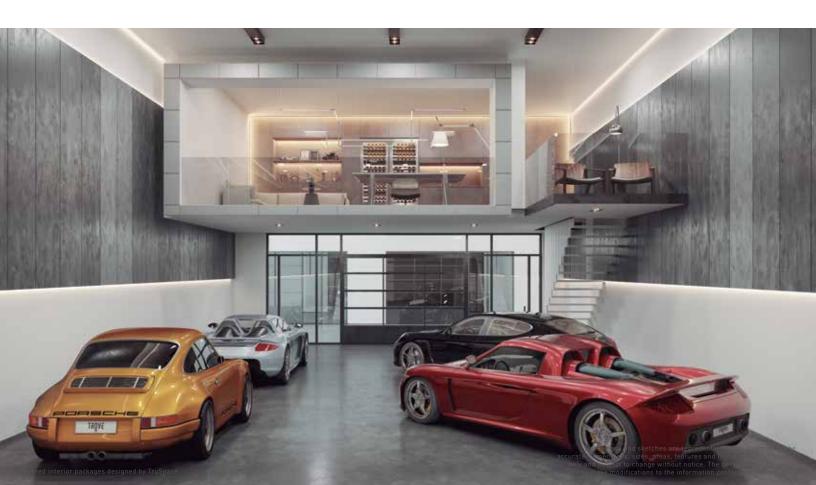

#### CUSTOM INTERIOR PACKAGES STUTTGART

Everything about this German themed design focuses on the art of engineering and precision and the beauty of this relationship, of which a manufacturer like Porsche is well known for. From an engineered staircase made from cantilevered steel, through to Miele kitchen products and a refined minimal kitchen design inspired by Bulthaup, the interior is replete with beautifully precise detailing and contemporary German furniture and lighting solutions.