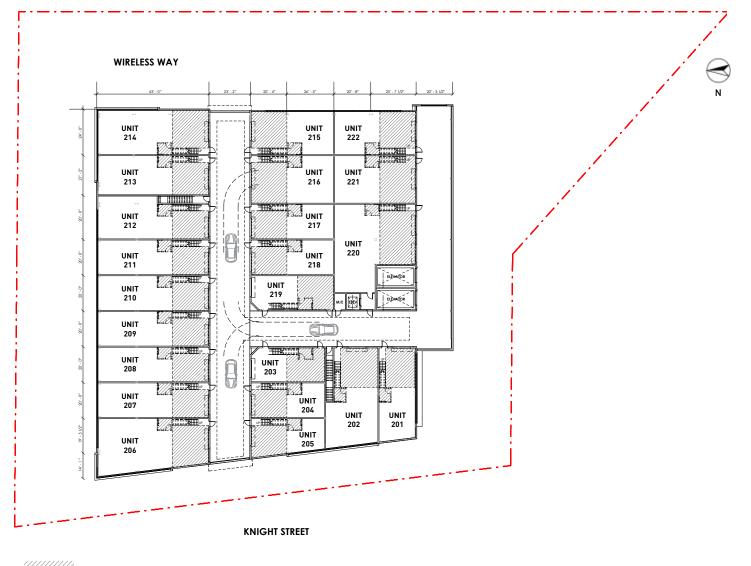

KNIGHT STREET

MEZZANINE

Renderings and sketches are representation only and may not be accurate. Dimensions, sizes, areas, features and layouts are approximate only and subject to change without notice. The developer reserves the right to make modifications to the information contained herein. E&OE. Version: Summer 2018.

DEVELOPED BY HUNGERFORD PROPERTIES

WWW.THETROVECLUB.COM

MEZZANINE

Renderings and sketches are representation only and may not be accurate. Dimensions, sizes, areas, features and layouts are approximate only and subject to change without notice. The developer reserves the right to make modifications to the information contained herein. E&OE. Version: Summer 2018.