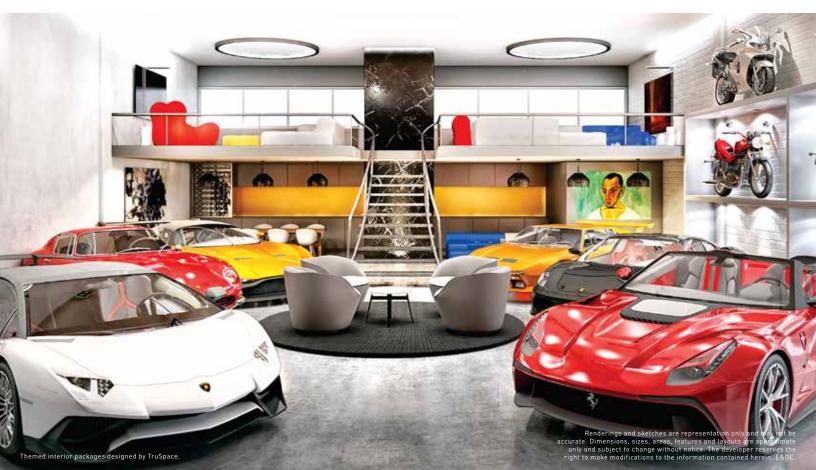

#### CUSTOM INTERIOR PACKAGES MARANELLO

Italian culture encompasses the joy of living in all its facets and this certainly is brought to life in the Maranello interior. Fast luxury cars and motorcycles, steeped in history are displayed next to beautifully crafted furniture items from BB Italia emphasizing detail and quality finishes. The opulent scale of the double width unit with feature central staircase graciously accentuate its luxurious surfaces whilst large sumptuous couches and dining area are perfect settings for receiving guests. The passion of Italy and its automotive design world warmly embrace each other in this dramatic environment.