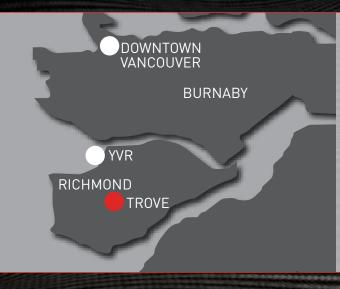

# **TROVE** RICHMOND

| Vancouver International Airport: | 15 min. |
|----------------------------------|---------|
| Downtown Richmond:               | 10 min. |
| Downtown Vancouver:              | 30 min. |
| US Border:                       | 20 min. |