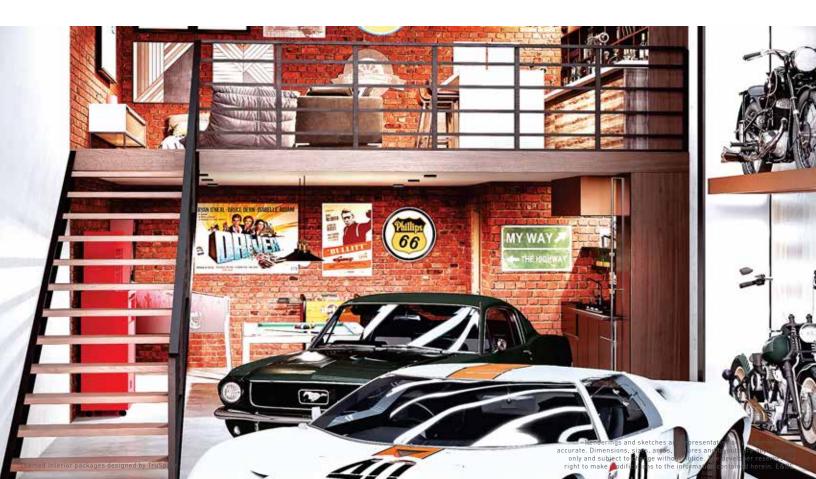

## CUSTOM INTERIOR PACKAGES

Inspired by the emotive growl of American auto culture, the Detroit route creates a relaxed, honest and casual environment, allowing the end user to be immersed in the memory of route 66 and the open North American road whilst overlooking their collection of finely tuned motorcycles and large block-engine cars. The interior is unpretentious, and expresses the essence of the neighbourhood bar where friends are easily welcomed and the beer is on tap!