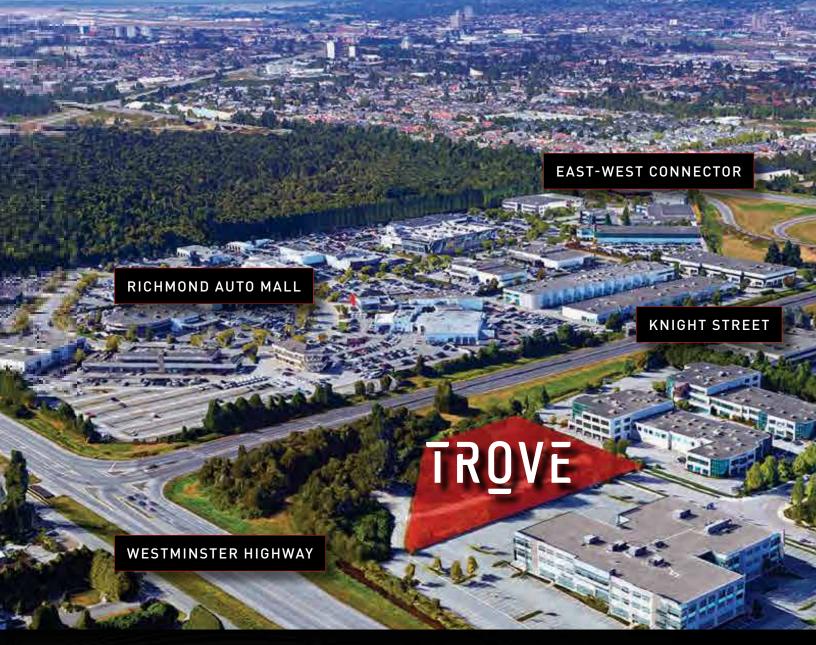

# **TROVE** RICHMOND

| Vancouver International Airport: | 15 min. |
|----------------------------------|---------|
| Downtown Richmond:               | 10 min. |
| Downtown Vancouver:              | 30 min. |
| US Border:                       | 20 min. |

## THE BUILDING

- TROVE is an exclusive collection of 45 luxury automotive storage condominiums
- Choose from a menu of upgrades or from four auto-themed interior packages to reflect your own unique style: Maranello, Detroit, Goodwood, or Stuttgart
- Unit sizes ranging from 1,000 sq. ft. to 2,500 sq. ft. with mezzanine
- Internal and external drive aisles designed to ensure ease of access to each unit
- Additional guest parking on site
- Easy access to Highway 99 and 91, YVR Airport, and Downtown Vancouver
- IB1 Industrial Business Park zoning
- Concrete construction building designed for the West Coast climate
- Roughed-in connections for high speed Internet, cable, and telephone